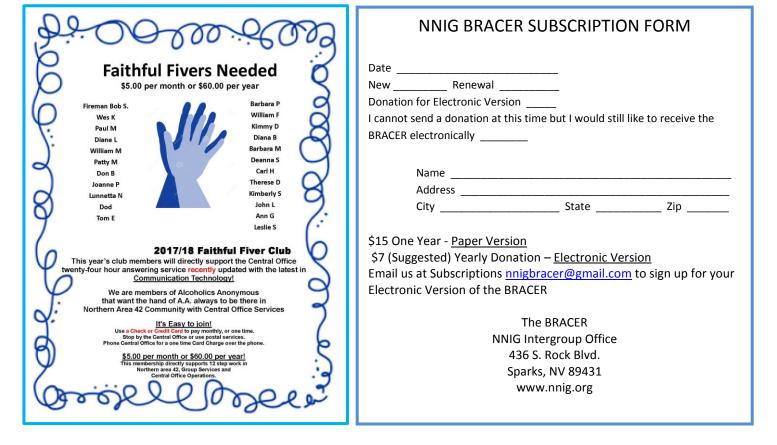

# **MEETINGS AND MORE**

Jhis year's club members will directly support the Central Office twenty-four hour answering service recently being updated with the latest in Communication Jechnology! We are members of Alcoholics Anonymous that want the hand of A.A. always to be there in Northern Area 42 Community with Central Office Services It's fasy to join! Use a Check or Credit Card to pay monthly, or one time.

Stop by the Central Office or use postal services. Phone Central Office for a one time Card Charge over the phone. \$5.00 per month or \$60.00 per year! This membership directly supports 12 step work in Northern area 42, Group Services and Central Office Operations.

Did you know you can share your sobriety and gratitude in a practical way by joining the A.A. Birthday Club? Sign Up today be featured in the Birthday Club section of the Bracer

Show your Support for your NNIG Central Office and join the Birthday Club A donation of only one dollar for every year of your Sobriety Birthday Envelops available at Central Office, NNIG Business Meeting or Intergroup Representatives