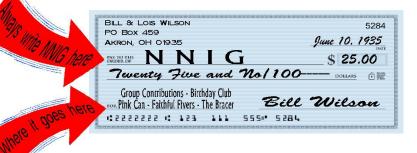

Did you know you can share your sobriety and gratitude in a practical way by joining the A.A. Birthday Club? Sign Up today be featured in the Birthday Club section of the Bracer

Show your Support for your NNIG Central Office and join the Birthday Club A donation of only one dollar for every year of your Sobriety Birthday Envelops available at Central Office, NNIG Business Meeting or Intergroup Representatives